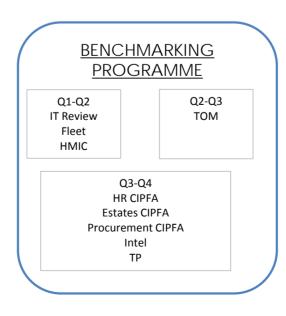

|                |                                        | Confidence<br>of Savings<br>Delivery<br>(RAG) | Risk of<br>Delivery<br>(H/M/L) |          |            |           |        |           |        |           |        |           |        |                |
|----------------|----------------------------------------|-----------------------------------------------|--------------------------------|----------|------------|-----------|--------|-----------|--------|-----------|--------|-----------|--------|----------------|
|                | Title                                  |                                               |                                | 2016/17  |            | 2017/18   |        | 2018/19   |        | 2019/20   |        | 2020/21   |        | Cashable Total |
|                |                                        |                                               |                                | Forecast | Actual     | Forecast  | Actual | Forecast  | Actual | Forecast  | Actual | Forecast  | Actual |                |
| INFRASTRUCTURE | Total Facilities Management            | А                                             | M                              | 0        |            | 0         |        | 265,000   |        | 0         |        | 0         |        | 265,000        |
|                | Camden Street exit                     | ACHIEVED                                      |                                | 0        | 600,000    | 0         |        | 0         |        | 0         |        | 0         |        | 600,000        |
|                | Caeldonian Road exit                   | ACHIEVED                                      |                                | 0        | 620,000    | 0         |        | 0         |        | 0         |        | 0         |        | 620,000        |
|                | FHQ Camden Road consolidation          | R                                             | Н                              | 0        |            | 0         |        | 0         |        | 250,000   |        | 2,950,000 |        | 3,200,000      |
|                | Edinburgh Waverley Co-location         | А                                             | М                              | 0        |            | 86,000    |        | 7,000     |        | 0         |        | 0         |        | 93,000         |
|                | Stratford Bunker Exit                  | А                                             | L                              | 0        |            | 30,000    |        | 0         |        | 0         |        | 0         |        | 30,000         |
|                | Bradford Exit                          | А                                             | L                              | 0        |            | 3,500     |        | 0         |        | 0         |        | 0         |        | 3,500          |
|                | Poplar Exit                            | А                                             | L                              | 0        |            | 4,000     |        | 0         |        | 0         |        | 0         |        | 4,000          |
|                | Shipley Exit                           | А                                             | L                              | 0        |            | 4,700     |        | 0         |        | 0         |        | 0         |        | 4,700          |
|                | Bishopsgate Exit                       | А                                             | L                              | 0        |            | 60,000    |        | 0         |        | 0         |        | 0         |        | 60,000         |
|                | Holmes House Exit                      | R                                             | М                              | 0        |            | 0         |        | 464,000   |        | 0         |        | 0         |        | 464,000        |
|                | Cardiff Callaghan Sq Sub-let           | R                                             | Н                              | 0        |            | 0         |        | 120,000   |        | 170,000   |        | 0         |        | 290,000        |
|                | Manchester Picadilly Consolidation     | А                                             | L                              | 0        |            | 160,000   |        | 125,000   |        | 0         |        | 0         |        | 285,000        |
|                | Manchester Portland Street Exit        | А                                             | L                              | 0        |            | 0         |        | 106,000   |        | 84,000    |        | 0         |        | 190,000        |
|                | Newcastle Neville Street Exit          | А                                             | L                              | 0        |            | 0         |        | 53,000    |        | 0         |        | 0         |        | 53,000         |
|                | GOING GREEN utilities and fuel savings | R                                             | Η                              | 0        |            | 260,000   |        | 0         |        | 0         |        | 0         |        | 260,000        |
|                | RE-FIT utilities savings               | R                                             | Η                              | 0        |            | 0         |        | 70,000    |        | 0         |        | 0         |        | 70,000         |
| FRONTLINE      | Demand - Overtime and RDC              | А                                             | М                              | 0        |            | 2,000,000 |        | 1,500,000 |        | 0         |        | 0         |        | 3,500,000      |
|                | Overtime - CTSU                        | А                                             | М                              | 0        | 283,000    | 283,000   |        | 0         |        | 0         |        | 0         |        | 566,000        |
| WORKFORCE      | Resource Management (Admin Review)     | А                                             | М                              | 0        |            | 0         |        | 265,000   |        | 0         |        | 0         |        | 265,000        |
|                | Contingent Labour                      | R                                             | Ι                              | 0        |            | 0         |        | 0         |        | 800,000   |        | 0         |        | 800,000        |
|                | Workforce - Officers and Staff         | R                                             | Ι                              | 0        | 5,500,000  | 1,200,000 |        | 0         |        | 3,100,000 |        | 0         |        | 9,800,000      |
| OPS SUPPORT    | Single Control Room                    | R                                             | Ι                              | 0        |            | 0         |        | 0         |        | 1,900,000 |        | 0         |        | 1,900,000      |
|                | Justice Review                         | G                                             | L                              | 120,000  | 120,000    | 0         |        | 0         |        | 0         |        | 0         |        | 120,000        |
|                | Contact Management                     | G                                             | L                              | 0        | 181,000    | 0         |        | 0         |        | 0         |        |           |        | 181,000        |
|                | Custody Review                         | R                                             | М                              | 0        |            | 0         |        | 0         |        | 1,100,000 |        | 0         |        | 1,100,000      |
|                | Crime Review                           | А                                             | М                              | 450,000  | 450,000    | 2,350,000 |        | -800,000  |        | 0         |        | 0         |        | 2,000,000      |
| DIGITAL        | Mobile                                 | R                                             | Н                              | 0        |            | 0         |        | 600,000   |        | 0         |        | 0         |        | 600,000        |
|                | Digital Core Systems                   | G                                             | L                              | 0        | 2,570,000  | 0         |        |           |        | 0         |        | 0         |        | 2,570,000      |
|                | NNRS Programme                         | R                                             | Н                              | 0        |            | 0         |        | 309,845   |        | 600,000   |        | 0         |        | £909,845       |
| BACK OFFICE    | IT Review                              | R                                             | M                              | 0        |            | 987,000   |        | 313,000   |        | 0         |        | 0         |        | 1,300,000      |
|                | Collaborative Services                 | R                                             | Н                              | 0        |            | 0         |        | 0         |        | 1,600,000 |        | 0         |        | 1,600,000      |
|                | Procurement & Contracts                | Α                                             | M                              | 0        | 340,500    | 386,000   |        | 375,000   |        | 375,000   |        | 375,000   |        | 1,851,500      |
|                |                                        |                                               | TOTAL                          | 570,000  | 10,664,500 | 7,814,200 |        | 3,772,845 |        | 9,979,000 |        | 3,325,000 |        | 35,555,545     |
|                | DfT TARGETS                            |                                               |                                | 570,000  |            | 7,700,000 |        |           |        |           |        |           |        |                |
|                |                                        | RAG ON AC                                     | HIEVABILITY                    |          |            |           |        |           |        |           |        |           |        |                |