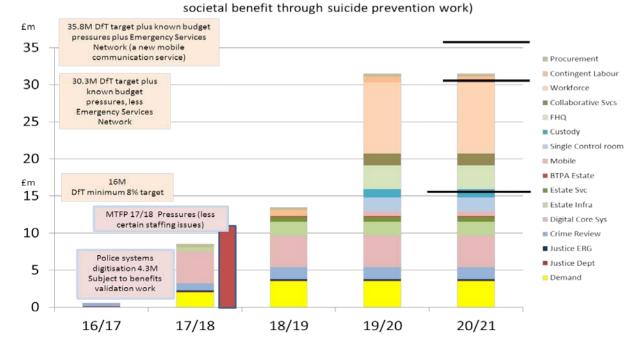

|                |                                        | Confidence<br>of Savings<br>Delivery<br>(RAG) | Risk of<br>Delivery<br>(H/M/L) |          |            |           |        |           |        |           |        |           |        |                |
|----------------|----------------------------------------|-----------------------------------------------|--------------------------------|----------|------------|-----------|--------|-----------|--------|-----------|--------|-----------|--------|----------------|
|                | Title                                  |                                               |                                | 2016/17  |            | 2017/18   |        | 2018/19   |        | 2019/20   |        | 2020/21   |        | Cashable Total |
|                |                                        |                                               |                                | Forecast | Actual     | Forecast  | Actual | Forecast  | Actual | Forecast  | Actual | Forecast  | Actual |                |
| INFRASTRUCTURE | Total Facilities Management            | А                                             | M                              | 0        |            | 0         |        | 265,000   |        | 0         |        | 0         |        | 265,000        |
|                | Camden Street exit                     | ACHIEVED                                      |                                | 0        | 600,000    | 0         |        | 0         |        | 0         |        | 0         |        | 600,000        |
|                | Caeldonian Road exit                   | ACHIEVED                                      |                                | 0        | 620,000    | 0         |        | 0         |        | 0         |        | 0         |        | 620,000        |
|                | FHQ Camden Road consolidation          | R                                             | Н                              | 0        |            | 0         |        | 0         |        | 250,000   |        | 2,950,000 |        | 3,200,000      |
|                | Edinburgh Waverley Co-location         | А                                             | М                              | 0        |            | 86,000    |        | 7,000     |        | 0         |        | 0         |        | 93,000         |
|                | Stratford Bunker Exit                  | А                                             | L                              | 0        |            | 30,000    |        | 0         |        | 0         |        | 0         |        | 30,000         |
|                | Bradford Exit                          | А                                             | L                              | 0        |            | 3,500     |        | 0         |        | 0         |        | 0         |        | 3,500          |
|                | Poplar Exit                            | А                                             | L                              | 0        |            | 4,000     |        | 0         |        | 0         |        | 0         |        | 4,000          |
|                | Shipley Exit                           | А                                             | L                              | 0        |            | 4,700     |        | 0         |        | 0         |        | 0         |        | 4,700          |
|                | Bishopsgate Exit                       | А                                             | L                              | 0        |            | 60,000    |        | 0         |        | 0         |        | 0         |        | 60,000         |
|                | Holmes House Exit                      | R                                             | М                              | 0        |            | 0         |        | 464,000   |        | 0         |        | 0         |        | 464,000        |
|                | Cardiff Callaghan Sq Sub-let           | R                                             | Н                              | 0        |            | 0         |        | 120,000   |        | 170,000   |        | 0         |        | 290,000        |
|                | Manchester Picadilly Consolidation     | А                                             | L                              | 0        |            | 160,000   |        | 125,000   |        | 0         |        | 0         |        | 285,000        |
|                | Manchester Portland Street Exit        | А                                             | L                              | 0        |            | 0         |        | 106,000   |        | 84,000    |        | 0         |        | 190,000        |
|                | Newcastle Neville Street Exit          | А                                             | L                              | 0        |            | 0         |        | 53,000    |        | 0         |        | 0         |        | 53,000         |
|                | GOING GREEN utilities and fuel savings | R                                             | Η                              | 0        |            | 260,000   |        | 0         |        | 0         |        | 0         |        | 260,000        |
|                | RE-FIT utilities savings               | R                                             | Η                              | 0        |            | 0         |        | 70,000    |        | 0         |        | 0         |        | 70,000         |
| FRONTLINE      | Demand - Overtime and RDC              | А                                             | М                              | 0        |            | 2,000,000 |        | 1,500,000 |        | 0         |        | 0         |        | 3,500,000      |
|                | Overtime - CTSU                        | А                                             | М                              | 0        | 283,000    | 283,000   |        | 0         |        | 0         |        | 0         |        | 566,000        |
| WORKFORCE      | Resource Management (Admin Review)     | А                                             | М                              | 0        |            | 0         |        | 265,000   |        | 0         |        | 0         |        | 265,000        |
|                | Contingent Labour                      | R                                             | Ι                              | 0        |            | 0         |        | 0         |        | 800,000   |        | 0         |        | 800,000        |
|                | Workforce - Officers and Staff         | R                                             | Ι                              | 0        | 5,500,000  | 1,200,000 |        | 0         |        | 3,100,000 |        | 0         |        | 9,800,000      |
| OPS SUPPORT    | Single Control Room                    | R                                             | Ι                              | 0        |            | 0         |        | 0         |        | 1,900,000 |        | 0         |        | 1,900,000      |
|                | Justice Review                         | G                                             | L                              | 120,000  | 120,000    | 0         |        | 0         |        | 0         |        | 0         |        | 120,000        |
|                | Contact Management                     | G                                             | L                              | 0        | 181,000    | 0         |        | 0         |        | 0         |        |           |        | 181,000        |
|                | Custody Review                         | R                                             | М                              | 0        |            | 0         |        | 0         |        | 1,100,000 |        | 0         |        | 1,100,000      |
|                | Crime Review                           | А                                             | М                              | 450,000  | 450,000    | 2,350,000 |        | -800,000  |        | 0         |        | 0         |        | 2,000,000      |
| DIGITAL        | Mobile                                 | R                                             | Н                              | 0        |            | 0         |        | 600,000   |        | 0         |        | 0         |        | 600,000        |
|                | Digital Core Systems                   | G                                             | L                              | 0        | 2,570,000  | 0         |        |           |        | 0         |        | 0         |        | 2,570,000      |
|                | NNRS Programme                         | R                                             | Н                              | 0        |            | 0         |        | 309,845   |        | 600,000   |        | 0         |        | £909,845       |
| BACK OFFICE    | IT Review                              | R                                             | M                              | 0        |            | 987,000   |        | 313,000   |        | 0         |        | 0         |        | 1,300,000      |
|                | Collaborative Services                 | R                                             | Н                              | 0        |            | 0         |        | 0         |        | 1,600,000 |        | 0         |        | 1,600,000      |
|                | Procurement & Contracts                | Α                                             | M                              | 0        | 340,500    | 386,000   |        | 375,000   |        | 375,000   |        | 375,000   |        | 1,851,500      |
|                |                                        |                                               | TOTAL                          | 570,000  | 10,664,500 | 7,814,200 |        | 3,772,845 |        | 9,979,000 |        | 3,325,000 |        | 35,555,545     |
|                | DfT TARGETS                            |                                               |                                | 570,000  |            | 7,700,000 |        |           |        |           |        |           |        |                |
|                |                                        | RAG ON AC                                     | HIEVABILITY                    |          |            |           |        |           |        |           |        |           |        |                |