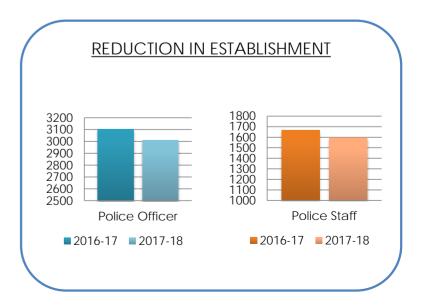

calls for service                           | Demand    | Apr 18 |
| Deployment of a minimum of 800 officers and PCSOS on Saturdays                                  | Demand    | Apr 18 |
| Deployment of a minimum of 400 officers and PCSOS on Thursday and Friday late shifts            | Demand    | Apr 18 |
| Reduction in 76 contracts to single provider                                                    | TFM       | Jul 18 |
| Hours saved: 446800 officers; 79743 supervisors; 18084 control room                             | Mobile    | Apr 18 |
| Service desk support KPIs                                                                       | IT review | Jul 17 |
| Transmission speeds – Activity analysis improvement                                             | NNS       | Nov 18 |