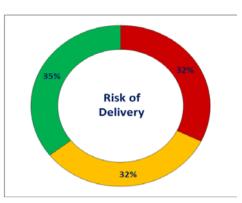

to calls for service                           | Demand    | Apr 18 |
| Deployment of a minimum of 800 officers and PCSOS on Saturdays                                  | Demand    | Apr 18 |
| Deployment of a minimum of 400 officers and PCSOS on Thursday and Friday late shifts            | Demand    | Apr 18 |
| Reduction in 76 contracts to single provider                                                    | TFM       | Jul 18 |
| Hours saved: 446800 officers; 79743 supervisors; 18084 control room                             | Mobile    | Apr 18 |
| Service desk support KPIs                                                                       | IT review | Jul 17 |
| Transmission speeds – Activity analysis improvement                                             | NNS       | Nov 18 |