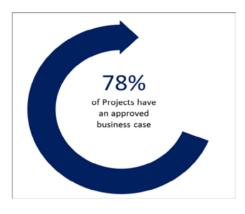

ng to calls for service                           | Demand    | Apr 18 |
| Deployment of a minimum of 800 officers and PCSOS on Saturdays                                  | Demand    | Apr 18 |
| Deployment of a minimum of 400 officers and PCSOS on Thursday and Friday late shifts            | Demand    | Apr 18 |
| Reduction in 76 contracts to single provider                                                    | TFM       | Jul 18 |
| Hours saved: 446800 officers; 79743 supervisors; 18084 control room                             | Mobile    | Apr 18 |
| Service desk support KPIs                                                                       | IT review | Jul 17 |
| Transmission speeds – Activity analysis improvement                                             | NNS       | Nov 18 |