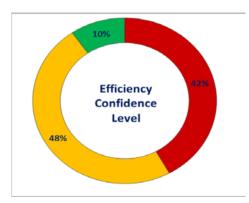

o calls for service                           | Demand    | Apr 18 |
| Deployment of a minimum of 800 officers and PCSOS on Saturdays                                  | Demand    | Apr 18 |
| Deployment of a minimum of 400 officers and PCSOS on Thursday and Friday late shifts            | Demand    | Apr 18 |
| Reduction in 76 contracts to single provider                                                    | TFM       | Jul 18 |
| Hours saved: 446800 officers; 79743 supervisors; 18084 control room                             | Mobile    | Apr 18 |
| Service desk support KPIs                                                                       | IT review | Jul 17 |
| Transmission speeds – Activity analysis improvement                                             | NNS       | Nov 18 |