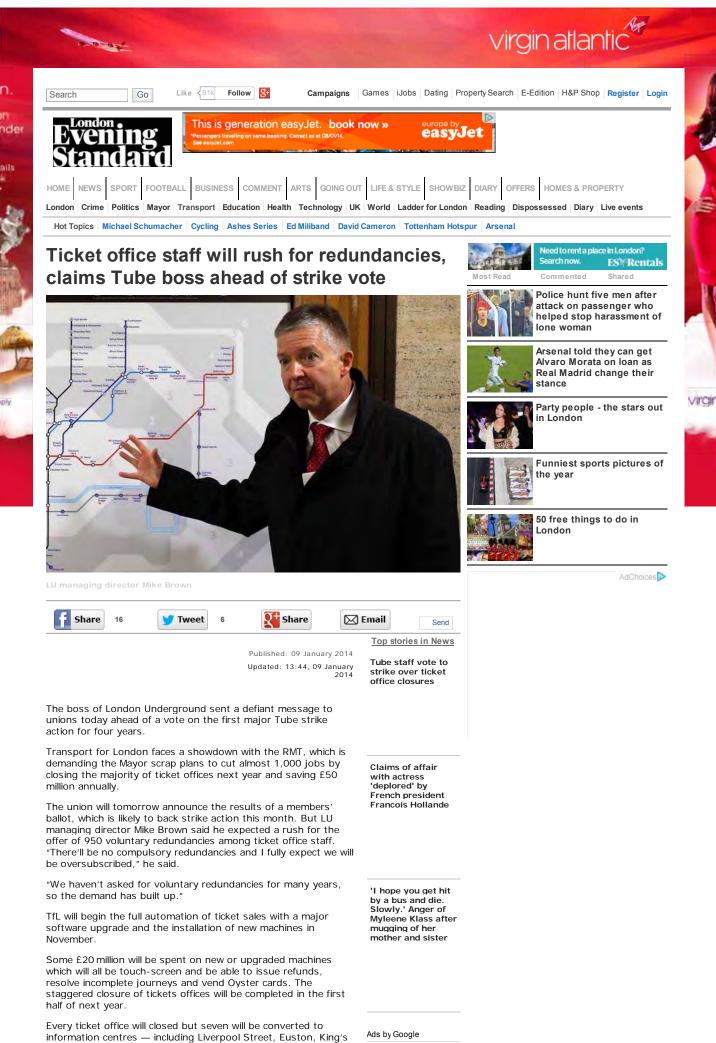

Ads by Google Dental Implants Warning

Cross St Pancras and Heathrow — although others could be

saved depending on union demands.

All ticket services will be automated, with passengers assisted by multi-task station staff. TfL says even the most difficult transaction will be possible by machine once the upgrade is done.

Mr Brown said: "We will show everyone the kit this year and prove that every function can be carried out on the machines."

He vowed services for vulnerable passengers, such as the escort service for the blind, will be unaffected.

RMT leader Bob Crow said: "The planned cuts impact on every member of Tube staff in terms of future employment prospects, recruitment freezes and safe, efficient services."

He has claimed the cuts will compromise safety and the union could