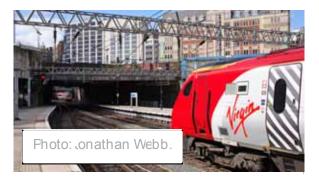

# Virgin and East Coast fight for top spot in 2014

### BY NEWS

IN FEATURED FAIL NEWS ( FAIL NEWS ( TRAIN CFERATING COMFANIES

1 6 JAN, 2014

Ð 0

The December timetable change marked the heating up of competition between West Coast operator Virgin and government-run East Coast for passengers on the London to Scotland

## Report by Jonathan Webb

| PFEVICUS   | NEXT       |
|------------|------------|
| STCFY      | STCRY      |
| The        | Tunnelling |
| á capacity | contract   |
| benefits   | awarded à  |
| of HS2     | for        |
|            | Kashmir    |
|            | Railway    |